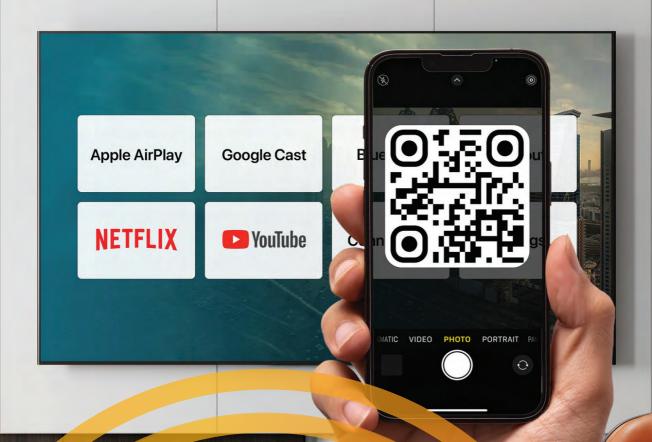

#### Easy, Secure & Hassle-Free for Guests

All guests need to do is scan a QR code on the TV and they can securely stream content from their favorite app or even their own content stored on their device, offering guests the same content streaming experience they enjoy at home. MCOMS Embedded Casting solution provides managed access to casting TVs, allows monitoring by your staff, and ensures the protection of guests' privacy.